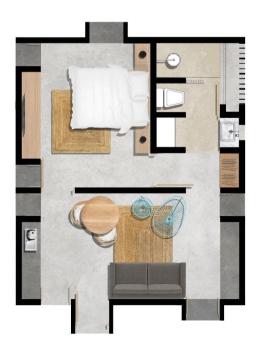

LAYOUT 1 OF LAYOUT 1, WE HAVE 2 SUITES

the living room.

Mini suite (next to reception) has one full bed (accommodates maximum 2)