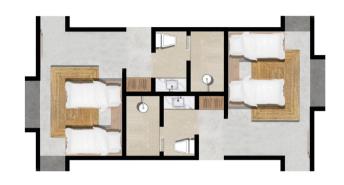

# LAYOUT 3 WE HAVE 2 CABAÑAS

Four twin beds (or one full and two twin beds). Accommodates 4

Four twin beds (or one full and two twin beds). Accommodates 4

Shared and spacious (full privacy) shower and WC. With a shared spacious sink.