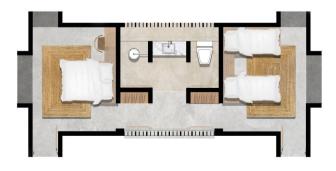

# LAYOUT 3 WE HAVE 2 CABAÑAS

Four twin beds (or one full and two twin beds). Accommodates 4

Four twin beds (or one full and two twin beds). Accommodates 4

Shared and spacious (full privacy) shower and WC. With a shared spacious sink.