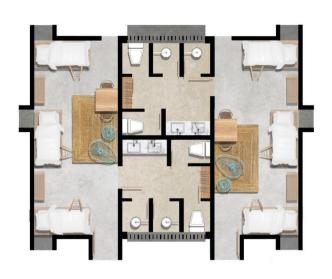

LAYOUT 1 OF LAYOUT 1, WE HAVE 2 SUITES



the living room.

Mini suite (next to reception) has one full bed (accommodates maximum 2)













# LAYOUT 2 WE HAVE 2 CABAÑAS

## CASA GAVIOTA

### CASA FLAMINGO













# LAYOUT 3 WE HAVE 2 CABAÑAS



Four twin beds (or one full and two twin beds). Accommodates 4

Four twin beds (or one full and two twin beds). Accommodates 4

Shared and spacious (full privacy) shower and WC. With a shared spacious sink.









# LAYOUT 4 WE HAVE 1 CABAÑA

# CASA GAVILÁN

Fully private rooms with two twin beds (or a full bed), bathroom, shower and sink

# CASA ZACÍ

Fully private rooms with two twin beds (or a full bed), bathroom, shower and sink. Wheelchair accesible















| CASA CARDENAL | 2 | shared bathroom  |  |
|---------------|---|------------------|--|
| CASA COLIBRÍ  | 2 | shared bathroom  |  |
| CASA FAISÁN   | 2 | shared bathroom  |  |
| CASA TUCÁN    | 2 | shared bathroom  |  |
| CASA FLAMINGO | 7 | shared bathroom  |  |
| CASA GAVIOTA  | 7 | shar