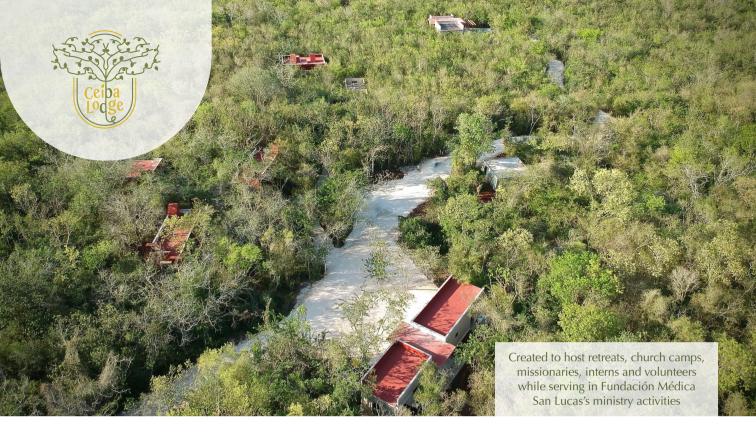

# CASA ZACÍ

Fully private rooms with two twin beds (or a full bed), bathroom, shower and sink. Wheelchair accesible

| CASA CARDENAL | 2 | shared bathroom  |  |
|---------------|---|------------------|--|
| CASA COLIBRÍ  | 2 | shared bathroom  |  |
| CASA FAISÁN   | 2 | shared bathroom  |  |
| CASA TUCÁN    | 2 | shared bathroom  |  |
| CASA FLAMINGO | 7 | shared bathroom  |  |
| CASA GAVIOTA  | 7 | shared bathroom  |  |
| CASA GAVILÁN  | 2 | private bathroom |  |
| CASA ZACÍ     | 2 | private bathroom |  |
| CASA ÁGUILA   | 2 | private bathroom |  |
| CASA LORO     | 4 | private bathroom |  |